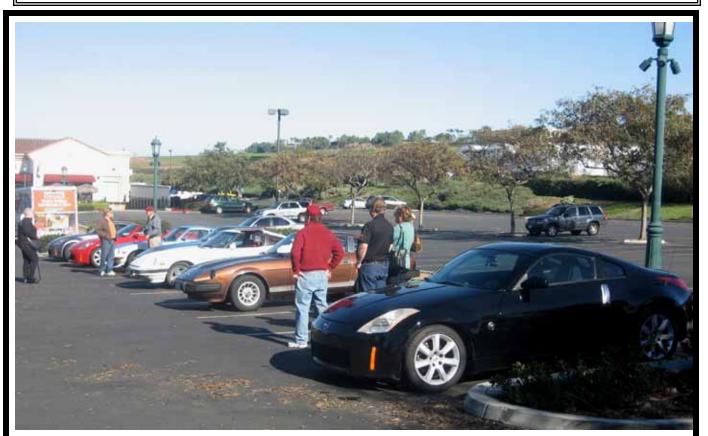

Gathering in the parking lot at Ruby's Diner for breakfast More of the North County Breakfast Cruz Pg. 8

Several cars of us met up at Coco's in La Mesa. After much waiting and phone calls, it was determined that some of the usuals weren't coming. So it was at the second stop where a larger group was waiting. Then it was off to the third stop, where we met up with Wally and Patty Cook. They informed us that there was a marathon being run on part of our planned route. So Peter came up with a new route that was even more fun! Sixteen of us eventually made to Ruby's Diner for breakfast. Tables were set up for us to sit as a group. Good food and conversation abounded . Thanks to Peter Grubb for another Great Breakfast Run! And thanks to David Gonzalez for some of these great photos!