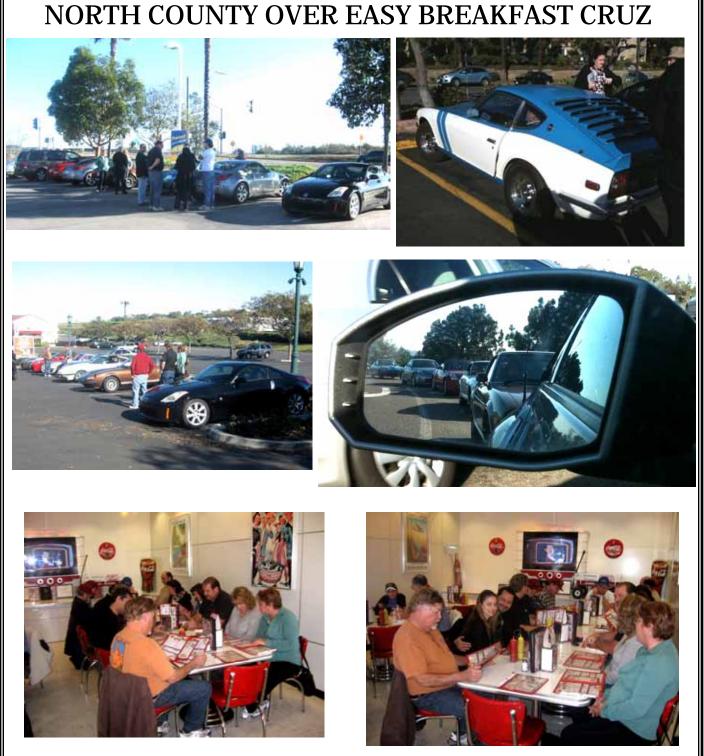

Gathering in the parking lot at Ruby's Diner for breakfast More of the North County Breakfast Cruz Pg. 8

Several cars of us met up at Coco's in La Mesa. After much waiting and phone calls, it was determined that some of the usuals weren't coming. So it was at the second stop where a larger group was waiting. Then it was off to the third stop, where we met up with Wally and Patty Cook. They informed us that there was a marathon being run on part of our planned route. So Peter came up with a new route that was even more fun! Sixteen of us eventually made to Ruby's Diner for breakfast. Tables were set up for us to sit as a group. Good food and conversation abounded . Thanks to Peter Grubb for another Great Breakfast Run! And thanks to David Gonzalez for some of these great photos!